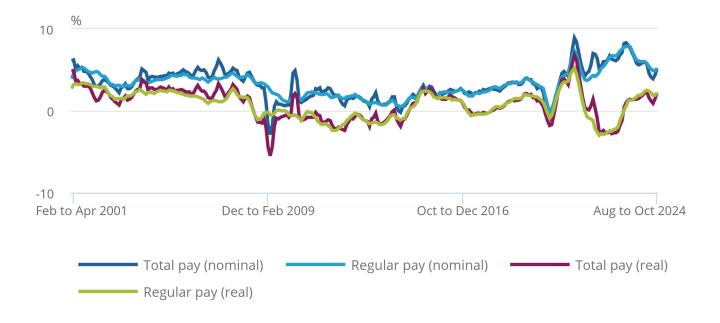

Figure 2: Both regular and total pay annual growth rates were 5.2%

Average weekly earnings annual growth rates in Great Britain, seasonally adjusted, January to March 2001 to August to October 2024

## Figure 2: Both regular and total pay annual growth rates were 5.2%

Average weekly earnings annual growth rates in Great Britain, seasonally adjusted, January to March 2001 to August to October 2024

#### Source: Monthly Wages and Salaries Survey from the Office for National Statistics

The annual growth in employees' average regular earnings (excluding bonuses) was 5.2% in August to October 2024. This was up on the previous three-month period (4.9%). Growth was last higher than 5.2% in April to June 2024, when it was 5.4%.

The latest annual regular and total growth rates are affected by a small decrease in the October 2023 estimates, which has caused a slight base effect.

Annual growth in total earnings (including bonuses) was 5.2% in August to October 2024. This is up on the previous three-month period (4.4%), when the total annual growth was affected by the civil service one-off payments made last year. Annual total growth was last higher than 5.2% in March to May 2024, when it was 5.7%. Bonus payments for October 2024 continue to remain high, which is contributing to the stronger total growth rate.

In real terms (adjusted for inflation using the Consumer Prices Index including owner occupiers' housing costs (CPIH)), regular and total pay growth on the year was 2.2% in August to October 2024. Both real annual growth rates are up on the previous three-month period. Regular real annual growth was last higher than 2.2% in April to June 2024 (2.4%) and for total real pay in March to May 2024 (2.3%). Total annual growth is no longer affected by the civil service one-off payments made last year.