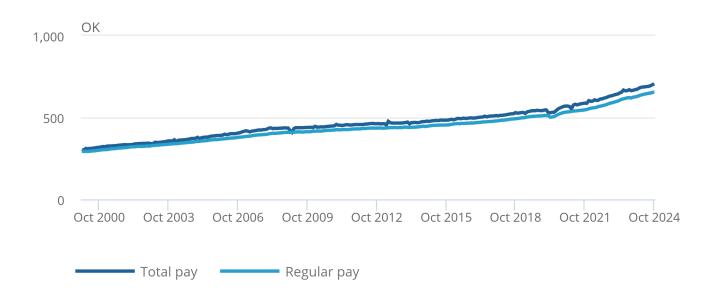

## 3. Analysis of average weekly earnings

Figure 1: Average weekly earnings for both total and regular pay showed a steady increase over the long term

Average weekly earnings in Great Britain, seasonally adjusted, January 2000 to October 2024

## Figure 1: Average weekly earnings for both total and regular pay showed a steady increase over the long term

Average weekly earnings in Great Britain, seasonally adjusted, January 2000 to October 2024

Source: Monthly Wages and Salaries Survey from the Office for National Statistics

Average weekly earnings (AWE) were estimated at £706 for total earnings and £656 for regular earnings in October 2024. Figure 1 shows that AWE have steadily increased over the long term.