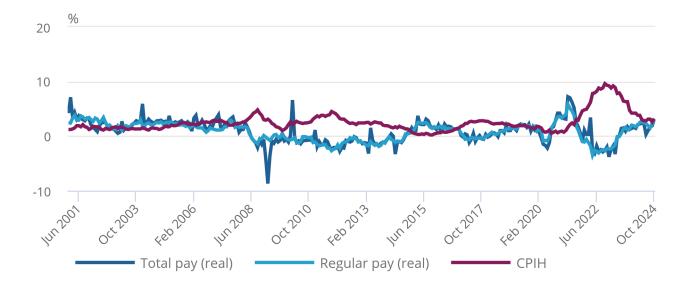

Figure 3: Real earnings show a positive annual growth rate for October 2024

Real average weekly earnings single-month annual growth rates in Great Britain, seasonally adjusted, and Consumer Prices Index including owner occupiers' housing costs (CPIH) annual rate, January 2001 to October 2024

## Figure 3: Real earnings show a positive annual growth rate for October 2024

Real average weekly earnings single-month annual growth rates in Great Britain, seasonally adjusted, and Consumer Prices Index including owner occupiers' housing costs (CPIH) annual rate, January 2001 to October 2024

Source: Monthly Wages and Salaries Survey, and Consumer price inflation from The Office for National Statistics

Figure 3 shows a comparison of average weekly earnings single-month annual real total and regular pay growth rates and monthly inflation. CPIH was an average of 3.0% for August to October 2024.

CPIH is our headline measure of inflation. However, we also publish our supplementary X09: Real average weekly earnings using consumer price inflation (CPI) dataset, excluding owner occupiers' housing costs. Using CPI real earnings, real regular and total pay rose by 3.0% on the year. Both real annual growth rates are up on the previous three-month period. Regular real annual growth was last higher than 3.0% in April to June 2024 (3.2%) and for total real pay was equal to 3.0% in March to May 2024. Total annual growth is no longer affected by the civil service one-off payments made last year.