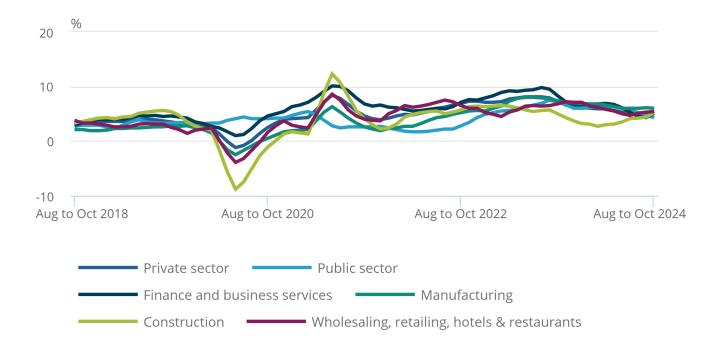

Figure 5: In the latest period, the manufacturing sector saw the largest annual regular pay growth rate

Average weekly earnings annual growth rates for regular pay by sector in Great Britain, seasonally adjusted, August to October 2018 to August to October 2024

## Figure 5: In the latest period, the manufacturing sector saw the largest annual regular pay growth rate

Average weekly earnings annual growth rates for regular pay by sector in Great Britain, seasonally adjusted, August to October 2018 to August to October 2024

Source: Monthly Wages and Salaries Survey from the Office for National Statistics

The manufacturing sector saw the largest annual regular growth rate at 6.0% in August to October 2024 (Figure 5). All the other sectors (excluding the public sector) are showing similar annual growth rates of just above 5%. The construction sector saw the largest annual growth rate for total pay at 6.6%, followed by the construction sector (6.2%).