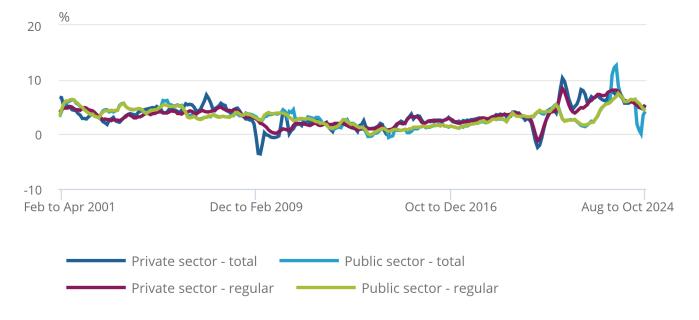

#### Sector and industry

Figure 4: The regular annual growth rate for the private sector was 5.4% in August to October 2024 and 4.3% for the public sector

Average weekly earnings annual growth rates for total pay (including bonuses) and regular pay (excluding bonuses) by public and private sector in Great Britain, seasonally adjusted, January to March 2001 to August to October 2024

# Figure 4: The regular annual growth rate for the private sector was 5.4% in August to October 2024 and 4.3% for the public sector

Average weekly earnings annual growth rates for total pay (including bonuses) and regular pay (excluding bonuses) by public and private sector in Great Britain, seasonally adjusted, January to March 2001 to August to October 2024

#### Source: Monthly Wages and Salaries Survey from the Office for National Statistics

Annual average regular earnings growth for the private sector was 5.4% in August to October 2024 (Figure 4). This was up on the previous three-month period (4.9%) and last higher in March to May 2024, when it was 5.6%. This growth rate is affected by a small decrease in the October 2023 estimates, which has caused a slight base effect.

For the public sector, annual average regular earnings was 4.3%. This was down on the previous three-month period (4.7%) and last lower in September to November 2022 (3.4%).

Annual average total earnings growth for the private sector was 5.4% in August to October 2024. This was up on the previous three-month period (4.6%) and last higher in March to May 2024, when it was 5.6%. This growth rate is affected by a small decrease in the October 2023 estimates, which has caused a slight base effect.

For the public sector, annual average total earnings was 4.2%. This was up on the previous three-month period (3.5%). Total annual growth in the public sector is no longer affected by the civil service one-off payments made last year.