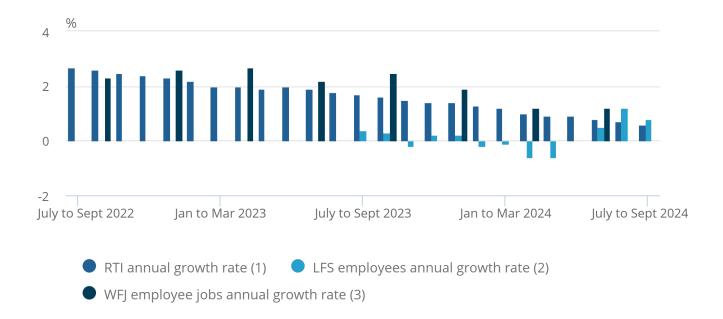

## 3. Trends and considerations around comparisons

In this section, we supply additional commentary to help users assess the different sources of data we publish on employment and related indicators.

Figure 1 shows the annual growth rates in a selection of our different employment indicators, with annual growth rates giving a more stable, longer-term view on changes. The Labour Force Survey (LFS) is our survey of households, while Workforce Jobs (WFJ) is based predominantly on business surveys for employee jobs, with the LFS covering self-employed jobs. HM Revenue and Customs' Pay As You Earn (PAYE) Real Time Indicators (RTI) data are derived from administrative tax records and covers only payrolled employees.

Each of these sources are collected and processed in different ways so we do expect differences in levels, for example, jobs versus people, while divergent trends between individual periods are also possible. Further detail on how best to compare these different sources can be found in Coherence of data sources in <u>Section 7: Data sources and quality</u> and in our <u>Comparison of labour market sources article</u>.

### Figure 1: Annual growth rates for employee jobs and payrolled employees are broadly coherent

Annual growth rates, employment indicators, seasonally adjusted, UK, July to September 2022, to July to September 2024

# Figure 1: Annual growth rates for employee jobs and payrolled employees are broadly coherent

Annual growth rates, employment indicators, seasonally adjusted, UK, July to September 2022, to July to September 2024

Source: Labour Force Survey and Workforce Jobs from the Office for National Statistics, and Pay As You Earn Real Time Information (RTI) from HM Revenue and Customs

### Notes:

- 1. Three-month averages of RTI payrolled employees have been used here for comparability.
- 2. Labour Force Survey (LFS) employee annual growth rates have not been calculated for periods following the July to September 2022 discontinuity.
- 3. Workforce jobs are published for the months of March, June, September and December. For presentational purposes, they have been plotted against the middle month of the time period shown, that is, March has been plotted against February to April.

There have been ongoing challenges in assessing the coherence between these statistics as we have described in recent months. For the datasets available in the latest period, annual growth ranges from 0.6% for payrolled employees up to 0.8% for LFS employees. Though this is relatively coherent for this specific point in time, observing over a longer time period shows differing trends in annual growth rates. Annual growth in the latest measures from RTI and WFJ have continued to slow, while LFS is showing a different picture.

As outlined in previous Labour market overviews, the longer-term broad coherence between RTI and WFJ, when looking at annual change, suggests that these sources are likely to be providing a more reliable estimate of employment, particularly for employees. These sources continue to indicate that we have seen a sustained moderation of growth in employment over the last year. RTI and WFJ also show less volatility than the LFS over the same time period.