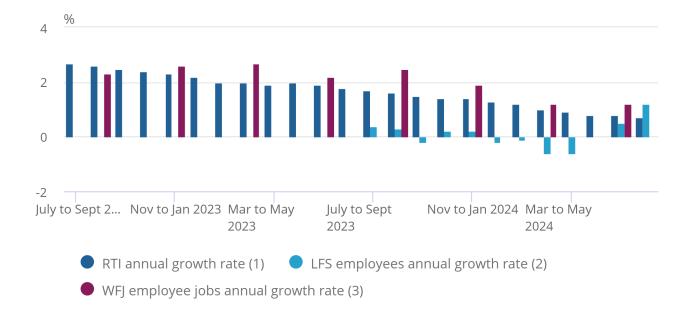

#### Figure 1: Annual growth rates for employee jobs and payrolled employees are broadly coherent

Annual growth rates, employment indicators, seasonally adjusted, UK, July to September 2022, to June to August 2024

# Figure 1: Annual growth rates for employee jobs and payrolled employees are broadly coherent

Annual growth rates, employment indicators, seasonally adjusted, UK, July to September 2022, to June to August 2024

Source: Labour Force Survey and Workforce Jobs from the Office for National Statistics; Pay As You Earn Real Time Information from HM Revenue and Customs

#### Notes:

- 1. Three-month averages of RTI payrolled employees have been used here for comparability.
- 2. Labour Force Survey (LFS) employee annual growth rates have not been calculated for periods following the July to September 2022 discontinuity.
- 3. Workforce Jobs are published for the months of March, June, September and December. For presentational purposes they have been plotted against the middle month of the time period shown, that is, March plotted against February to April.

As we have described in recent months, there have been ongoing challenges in assessing the coherence between these statistics. For the datasets available in the latest period, annual growth ranges from 0.7% for payrolled employees up to 1.2% for LFS employees. Though this is relatively coherent for this specific point in time, observing over a longer period of time shows differing trends in annual growth rates.

There had been a consistent slowdown in annual growth across all three sources over the last year, though the latest two periods have seen accelerating positive annual growth for both LFS measures of employment, with the latest period showing particularly strong growth rates. In the year to June to August 2024, the number of LFS employees grew by 1.2%, compared with growth of 0.4% in July to September 2023 (the earliest comparable period).

Annual growth in the latest measures from WFJ and RTI, however, have continued to slow. Annual growth in the number of payrolled employees as measured by RTI has declined from 1.8% a year ago to 0.7% for June to August 2024.