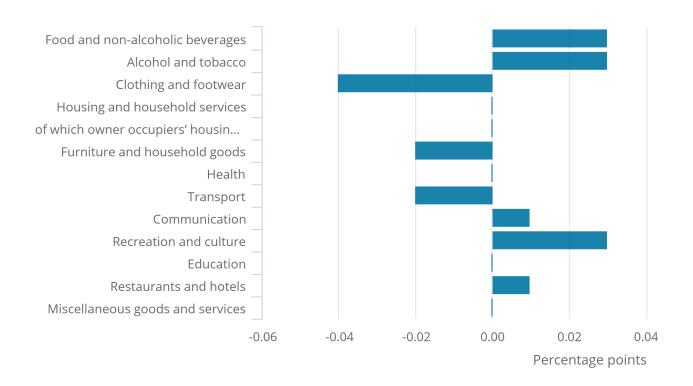

#### 5 . Offsetting contributions lead to no change in the CPIH 12month rate

Figure 4 shows how each of the main groups of goods and services contributed to change in the Consumer Prices Index including owner occupiers' housing costs (CPIH) 12-month rate between January and February 2019. The corresponding figures for the Consumer Prices Index (CPI) can be found in column F of Table 26 in the Consumer price inflation dataset.

The largest downward contribution to change in the CPIH 12-month rate came from clothing and footwear. Prices rose as usual in February following the January sales period but they rose by less in 2019 than between the same two months in 2018. The effect came from a range of products but most noticeably from footwear, particularly women's footwear.

There was also a small downward effect from transport, where again prices rose between January and February this year but by less than in 2018. The effect came from an accumulation of very small contributions from categories such as motor fuels, road passenger transport and sea transport.

The largest, offsetting, upward contribution came from recreational and cultural goods and services, where prices rose between January and February 2019 compared with a smaller rise between the same two months last year. Within this group, the largest upward effect came from games, toys and hobbies (particularly computer games) partially offset by a downward effect from cultural services (principally theatre and live music admissions). Price movements for these three items can often be relatively large depending, for example, on the composition of bestseller charts and the bands that are touring at the time of price collection.

Food and non-alcoholic beverages also produced a small upward contribution, with prices rising by more between January and February this year than between the same two months a year ago. The main upward contributions came from bread and cereals, where prices rose by more than in 2018, and vegetables, where prices rose this year but fell a year ago.

A final small upward contribution came from alcohol and tobacco, particularly tobacco where prices rose by more between January and February 2019 than between the same two months a year ago.

Figure 4: Contributions to change in the CPIH 12-month rate between January and February 2019

UK

Figure 4: Contributions to change in the CPIH 12-month rate between January and February 2019

UK

Source: Office for National Statistics - Consumer price inflation