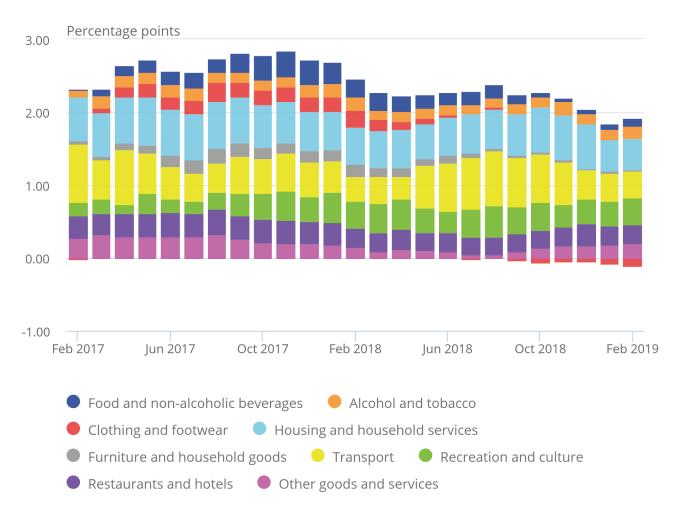

Figure 3 shows the extent to which the different categories of goods and services have contributed to the overall CPIH 12-month rate over the last two years. Transport, and food and non-alcoholic beverages prices have been important factors in driving the changes in the rate. As the overall CPIH rate began to level off from April 2017, the contribution from food and non-alcoholic beverages continued to increase, being offset by a fall in the contribution from transport, particularly motor fuels.

The contributions from most of the categories began to fall back in the early months of 2018, leading to a fall in the 12-month rate. However, the pattern has been more mixed since spring 2018, reflecting the relative stability in the headline rate. For example, the contribution from clothing and footwear has broadly continued to decline through to February this year whereas the contribution from housing and household services rose slowly over 2018 following increases to utility bills but then fell in January this year due to the fall in gas and electricity prices. The contribution from transport has fluctuated, rising between April and August 2018 then gradually falling back. Conversely, the contribution from food and non-alcoholic beverages broadly fell to November 2018 but has since risen slightly.

Figure 3: Contributions to the CPIH 12-month rate: February 2017 to February 2019

UK

Figure 3: Contributions to the CPIH 12-month rate: February 2017 to February 2019

UK