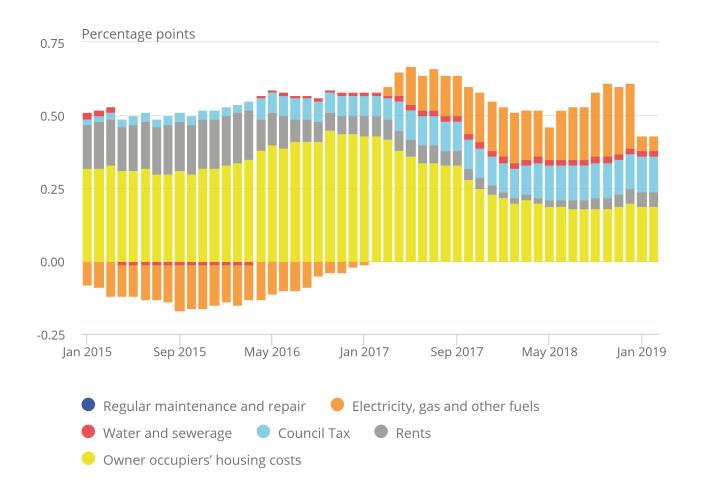

# 6. Owner occupiers' housing costs make largest contribution to CPIH 12-month rate from housing and household services

Figure 5 shows the contribution of owner occupiers' housing costs (OOH) and Council Tax to the Consumer Prices Index including owner occupiers' housing costs (CPIH) inflation rate in the context of wider housing-related costs. The contribution from OOH has been on a downward trend from a high in October 2016. However, OOH provided the largest contribution to the CPIH 12-month rate in February 2019 of all the housing and household services categories.

Utility bills made a negative contribution during 2015 and 2016 but subsequent rises, most notably in electricity prices, saw the contribution turn positive through 2017 into 2018. Further electricity and gas price rises in autumn 2018 increased their contribution to the CPIH 12-month rate. However, in January 2019, there was a reduction in the contribution from electricity and gas, which partially reflected the introduction of Ofgem's energy price cap.

Increases in Council Tax starting in 2016 mean that its contribution has increased over recent years. Conversely, the reduction in the contribution from rents is likely to be a result of a policy to reduce social housing rent starting from April 2016, although the contribution has risen slightly over the last year. Other housing costs (namely regular maintenance and repair, along with water and sewerage services) tend to make small contributions to the 12-month rate.

Figure 5: Contributions of housing components to the CPIH 12-month rate: January 2015 to February 2019

UK

Figure 5: Contributions of housing components to the CPIH 12month rate: January 2015 to February 2019