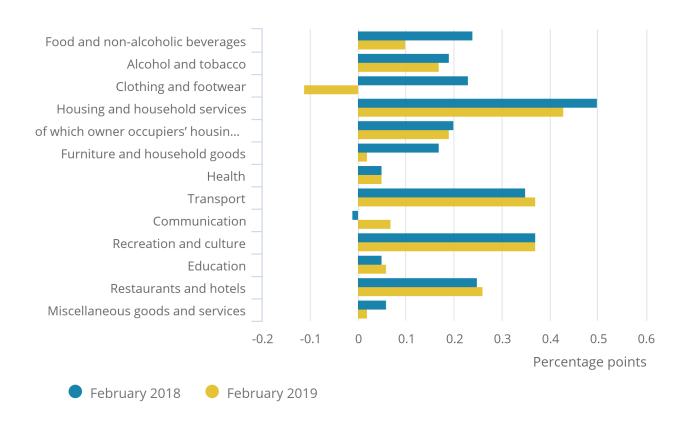

# 4. Most broad categories continue to make upward contributions to inflation

Figure 2 shows that price movements for most of the broad categories of goods and services had an upward effect on the Consumer Prices Index including owner occupiers' housing costs (CPIH) 12-month rate in February 2019. The exception was clothing and footwear, which had a small downward pull on the rate, with prices falling by 2.0% in the year to February 2019. This category has had a downward effect on the 12-month rate in each of the latest six months.

The largest upward contribution to the CPIH 12-month rate in February 2019 came from housing and household services, with prices rising by 1.4% on the year, the same as in January 2019. Within this broad group, the largest contributions were from owner occupiers' housing costs (a 0.19 percentage point contribution to the CPIH 12-month rate), and Council Tax and rates (a 0.12 percentage point contribution).

There were other large upward contributions from recreation and culture, where prices rose by 3.1% on the year, and transport, where they rose by 3.0%. Within these categories, the most notable upward contributions were from package holidays and new cars. The contribution from motor fuels continued to decline, albeit slightly, as prices fell by 0.3% on the month.

Figure 2: Contributions to the CPIH 12-month rate: February 2018 and February 2019

UK

Figure 2: Contributions to the CPIH 12-month rate: February 2018 and February 2019

UK

Source: Office for National Statistics - Consumer price inflation