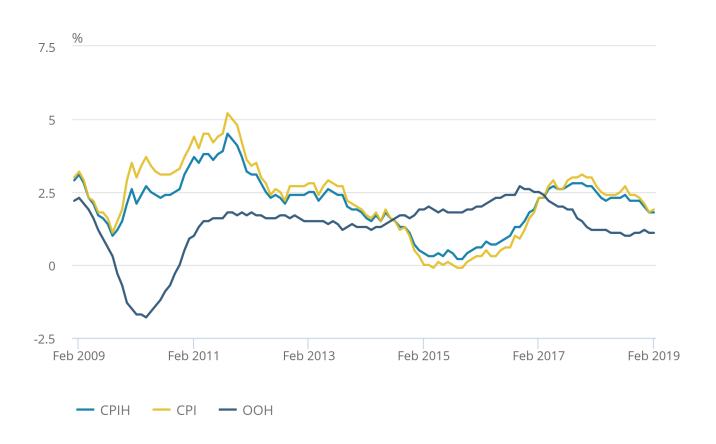

Figure 1 compares the 12-month inflation rates for CPIH and the Consumer Prices Index (CPI), along with the rate for the owner occupiers' housing costs (OOH) component of CPIH. Given that OOH accounts for around 17% of CPIH, it is the main driver for differences between the CPIH and CPI inflation rates.

Figure 1: CPIH, OOH component and CPI 12-month rates for the last 10 years: February 2009 to February 2019

UK

Figure 1: CPIH, OOH component and CPI 12-month rates for the last 10 years: February 2009 to February 2019

UK

Source: Office for National Statistics – Consumer price inflation

Table 1: CPIH, OOH component and CPI index values and 12-month rates: February 2018 to February 2019 UK

|          | CPIH Index<br>(UK, 2015 = 100) | CPIH 12-<br>month<br>rate | CPI Index<br>(UK, 2015=100) | CPI 12-<br>month rate | OOH Index<br>(UK, 2015=100) | OOH 12-<br>month<br>rate |
|----------|--------------------------------|---------------------------|-----------------------------|-----------------------|-----------------------------|--------------------------|
| 2018 Feb | 104.9                          | 2.5                       | 104.9                       | 2.7                   | 105.1                       | 1.2                      |
| Mar      | 105.1                          | 2.3                       | 105.0                       | 2.5                   | 105.2                       | 1.2                      |
| Apr      | 105.5                          | 2.2                       | 105.4                       | 2.4                   | 105.3                       | 1.2                      |
| May      | 105.9                          | 2.3                       | 105.8                       | 2.4                   | 105.4                       | 1.1                      |
| Jun      | 105.9                          | 2.3                       | 105.8                       | 2.4                   | 105.4                       | 1.1                      |
| Jul      | 105.9                          | 2.3                       | 105.8                       | 2.5                   | 105.6                       | 1.1                      |
| Aug      | 106.5                          | 2.4                       | 106.5                       | 2.7                   | 105.7                       | 1.0                      |
| Sep      | 106.6                          | 2.2                       | 106.6                       | 2.4                   | 105.9                       | 1.0                      |
| Oct      | 106.7                          | 2.2                       | 106.7                       | 2.4                   | 106.0                       | 1.1                      |
| Nov      | 106.9                          | 2.2                       | 107.0                       | 2.3                   | 106.1                       | 1.1                      |
| Dec      | 107.1                          | 2.0                       | 107.1                       | 2.1                   | 106.2                       | 1.2                      |
| 2019 Jan | 106.4                          | 1.8                       | 106.3                       | 1.8                   | 106.2                       | 1.1                      |
| Feb      | 106.8                          | 1.8                       | 106.8                       | 1.9                   | 106.3                       | 1.1                      |