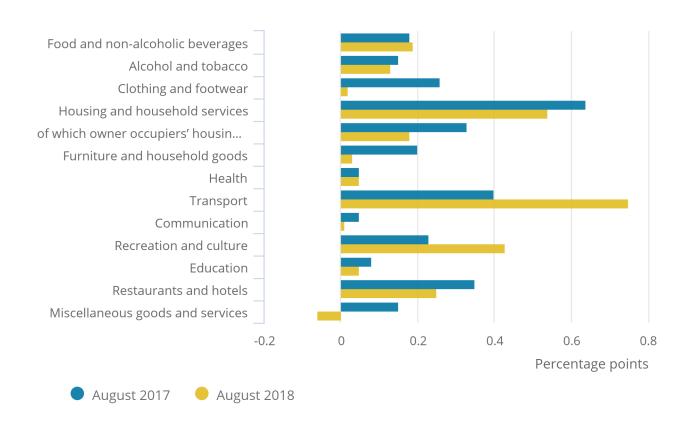

# 4 . Inflation rate for recreation and culture highest since January 2010

Figure 2 shows that price movements for most of the broad categories of goods and services had an upward effect on the Consumer Prices Index including owner occupiers' housing costs (CPIH) 12-month rate in August 2018. The exception was miscellaneous goods and services, which had a small downward pull on the rate, with prices falling by 0.7% in the year to August 2018. Within this category, the main downward effect was from financial services, where prices fell by 6.3% on the year.

Transport continues to make the largest upward contribution to the rate, with prices rising by 6.0% in the year to August 2018, the highest 12-month rate since April 2017. The largest contribution within the transport group continues to come from motor fuels.

Other large upward contributions came from housing and household services (principally from owner occupiers' housing costs and domestic utilities) and recreation and culture. Prices for recreation and culture rose by 3.6% between August 2017 and August 2018, the highest 12-month rate since January 2010 when it was also 3.6%. Within this category, the contribution came from a wide range of goods and services, with the single largest contribution from package holidays.

Figure 2: Contributions to the CPIH 12-month rate: August 2017 and August 2018

Figure 2: Contributions to the CPIH 12-month rate: August 2017 and August 2018

UK

**Source: Office for National Statistics** 