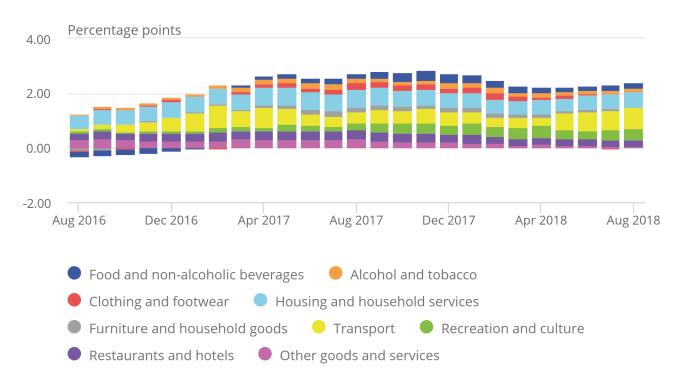

Figure 3 shows the extent to which the different categories of goods and services have contributed to the overall CPIH 12-month rate over the last two years. Transport, and food and non-alcoholic beverages prices have been important factors in driving the changes in the rate. As the overall CPIH rate began to level off from April 2017, the contribution from food and non-alcoholic beverages continued to increase, being offset by a fall in the contribution from transport, particularly motor fuels.

From early 2018, the contributions from most of the categories began to fall back, leading to a fall in the 12-month rate. This was true of transport between January and April. However, its contribution has more than doubled between April and August. Similarly the contribution from recreation and culture fell between January and June but has since risen.

Figure 3: Contributions to the CPIH 12-month rate: August 2016 to August 2018

UK

Figure 3: Contributions to the CPIH 12-month rate: August 2016 to August 2018

UK

**Source: Office for National Statistics** 