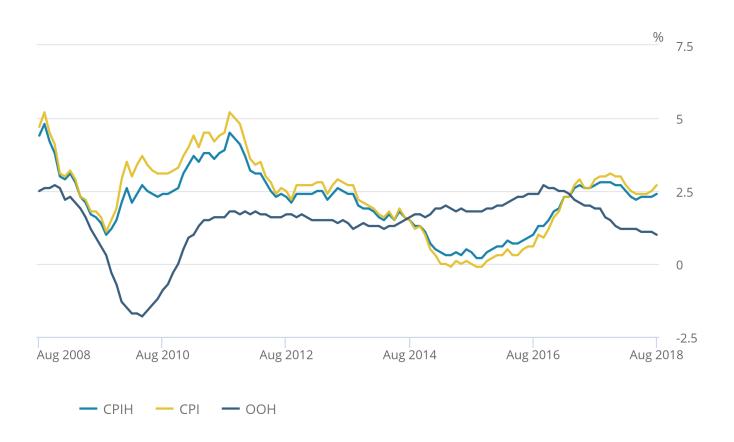

Figure 1 compares the 12-month inflation rates for CPIH and the Consumer Prices Index (CPI), along with the rate for the owner occupiers' housing costs (OOH) component of CPIH. Given that OOH accounts for around 17% of CPIH, it is the main driver for differences between the CPIH and CPI inflation rates.

Figure 1: CPIH, OOH component and CPI 12-month rates for the last 10 years: August 2008 to August 2018

Figure 1: CPIH, OOH component and CPI 12-month rates for the last 10 years: August 2008 to August 2018

#### 3. CPIH 12-month rate up slightly in August 2018

The Consumer Prices Index including owner occupiers' housing costs (CPIH) 12-month rate was 2.4% in August 2018, up from 2.3% in July. The August figure is slightly above the rate observed in the previous five months when it fluctuated between 2.2% and 2.3%.