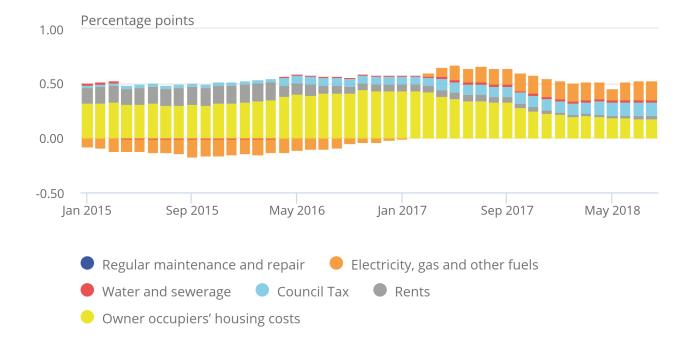

# 6. Owner occupiers' housing costs' contribution to the CPIH 12-month rate has eased since October 2016

Figure 5 shows the contribution of owner occupiers' housing costs (OOH) and Council Tax to the Consumer Prices Index including owner occupiers' housing costs (CPIH) inflation rate in the context of wider housing-related costs. OOH has consistently been the largest contributor to the rate in recent years, though it has fallen back from a high in October 2016 and is now similar in size to electricity, gas and other fuels. The contribution from other components has varied.

Utility bills made a negative contribution during 2015 and 2016 but more recent rises, most notably in electricity prices, have seen its contribution turn positive through 2017 into 2018. Increases in Council Tax starting in 2016 mean that its contribution has also increased over this period.

The reduction in the contribution from rents is likely to be a result of a policy to reduce social housing rent starting from April 2016, whilst other housing costs (namely regular maintenance and repair, along with water and sewerage services) tend to make a very small contribution to the 12-month rate.

Figure 5: Contributions of housing components to the CPIH 12-month rate: January 2015 to August 2018

UK

Figure 5: Contributions of housing components to the CPIH 12month rate: January 2015 to August 2018