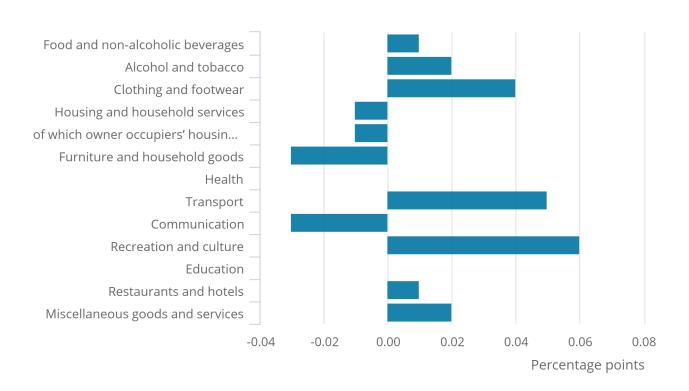

# 5. Largest contributions to change in the rate from recreation and culture, and transport services

Figure 4 shows how each of the main groups of goods and services contributed to the change in the Consumer Prices Index including owner occupiers' housing costs (CPIH) 12-month rate between July and August 2018. The corresponding figures for the Consumer Prices Index (CPI) can be found in column F of Table 26 in the Consumer price inflation dataset.

The largest upward contribution to the change in the CPIH 12-month rate came from the recreation and culture category, where prices rose by 0.6% between July and August 2018 compared with a smaller rise of 0.1% between the same two months a year ago. The main effects came from cultural services, where theatre admission prices rose by more than a year ago, and games, toys and hobbies, where prices for computer games rose this year but fell a year ago. These games are heavily dependent on the composition of bestseller charts, often resulting in large overall price changes from month to month.

Transport also had an upward effect, with passenger transport fares showing larger price rises between July and August 2018 than between the same two months a year ago. The effect came from a combination of sea and air fares. Within transport, these effects were partially offset by a small downward contribution from motor fuels. Petrol prices rose by 1.4 pence per litre between July and August 2018 compared with a larger rise of 1.8 pence per litre between July and August 2017. Similarly, diesel rose by 1.2 pence this year compared with 2.0 pence a year ago.

The final, large upward effect came from clothing and footwear, with average prices rising by 3.1% between July and August 2018 compared with a smaller rise of 2.4% between the same two months a year ago. Prices of clothing and footwear usually rise between July and August as autumn ranges start to enter the shops following the summer sales season. The rise was larger this year than in 2017 and may have been influenced by the proportion of items on sale, which fell by more between July and August this year than between the same two months a year ago. The upward effect came principally from women's and children's clothing.

The largest downward contribution to the change in the 12-month rate came from furniture, household equipment and maintenance, where prices rose by 1.2% between July and August 2018 compared with 1.8% in 2017. The effect was widespread across most subcategories.

Communication also had a downward effect, with prices rising by less than a year ago. The main downward contributions came from mobile phone charges and bundled telecommunication services.

Figure 4: Contributions to change in the CPIH 12-month rate between July 2018 and August 2018

Figure 4: Contributions to change in the CPIH 12-month rate between July 2018 and August 2018

UK

**Source: Office for National Statistics** 